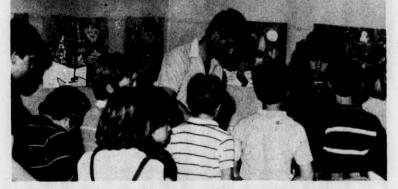

Over 400 children and adults packed into the Children's Theatre on E. Morehead St., to see Purim spielers from New York and a magician from Myrtle Beach, S.C.

Before the show began, the children and parents enjoyed delicious kosher hot dogs and steaming hot knishes with real sour pickles from New York. Fresh baked Hamantaschen with fruit-filling decorated the tables. While eating, they were entertained by funny clowns.

The Purim spielers put on a fantastic show with lots of songs and dancing and funny prizes with lots of Purim humor.

The children were introduced to Tzivos Hashen, the largest Jewish children's organization in the world. Colorful balloons with the TH emblem were flying all over the theatre.