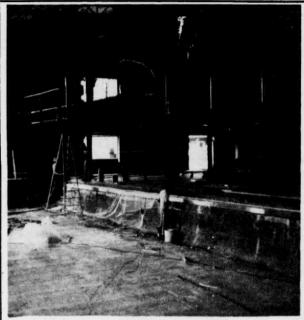

Huge indoor pool is seen with the running track & dance/exercise areaat upper right. Below them will be the general locker rooms.

Panoramic View: The Jewish Community Center Building. Tennis courts are to the left.