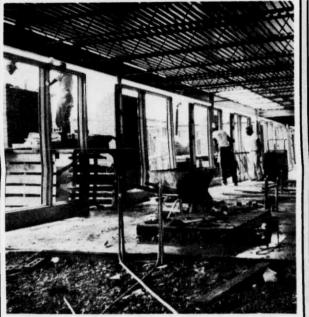

One of two walkways leading to main entrance. It is shown passing between arts & crafts & main classroom areas of the Jewish Educational Building. The two areas will be connected by a covered bridge.

-