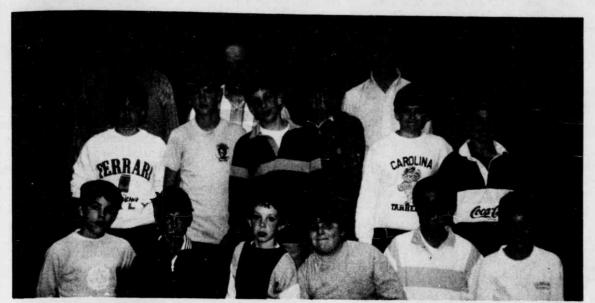

#### Temple Israel Jr. Varsity Basketball Team

Top (L to R): Coaches Elliot Sanderson, Sam Tepper, Scott Goodman. 2nd row (L to R): Alessandro Price, Tanner L'Orange, Mitchell Scharf, Chris Tritten, Larry Heiman, Alan Kirsch. Photo/Robert Gleiberman