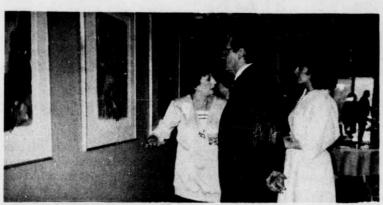

Ethel Gordon (L), VAC chairman, talks about the exhibit.

Kahn, Jean Finkelstein, Alan Gordon, Renee Gorelick, Vicki Neumann, Betty and John Levin, and Nina and Hy Spectorman.

This exhibit would not have been possible without the time and hard work of one person. That person is Ethel Gordon, chairman of the Visual Arts Committee. We thank Ethel, not only for this exhibit, but for all the fine shows over the last eight months. Ethel has spent many hours of hardwork, deep thought, persistent effort and diplomacy on our behalf.