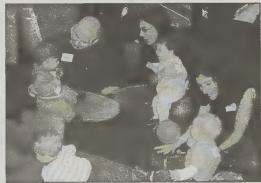

Shalom Baby – Federation's outreach initiative helping families with babies stay connected to the Jewish community - met October 19 for a Family Playdate at the My Gym on Park Road. Kids and parents alike had a great time.