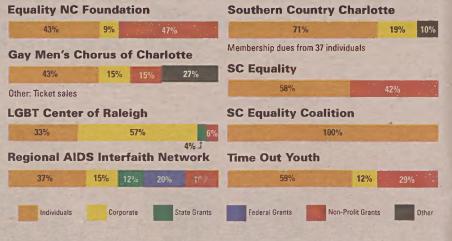

### Reported Revenue Sources

At right are graphs representing the breakdown in organizations' revenue sources as voluntarily submitted by organizations that participated in our 2013 Community Assessment Survey. The graphs indicate the portions of revenue received by organizations from individual contributors, corporate contributions and sponsors, federal and state grants and grants from non-profit foundations. Other revenue sources are also indicated. Twelve of the 17 groups qnotes chose to review this year opted to voluntarily participate in the revenue survey. Figures may represent estimated, unreviewed or preliminary figures; qnotes' presentation of this data is not intended to portray a full or final accounting of organizations' revenue streams. If you seek more detailed information about an organization's finances, please consult that organization's completed and filed Form 990 or contact the organization directly.