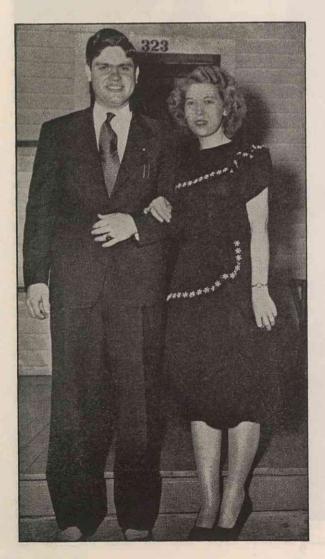

Mr. and Mrs. Furman Franks are shown upper left. Mrs. Franks is the former Miss Grace Tinsley and she is employed in Endless Belt.

Left below, Mr. and Mrs. Franklin Rackley are shown in an informal pose. Mr. Rackley is in the Finishing Department as is his wife, the former Miss Velma Lakey. They were married Sunday, April 4, and are living in Brevard.

Left: Mr. and Mrs. Franklin Rackley