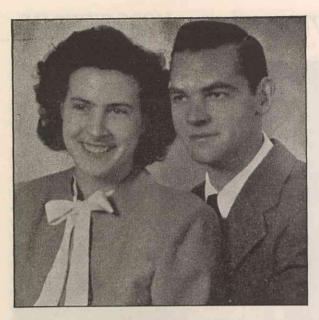

Above: Mr. and Mrs. Furman Franks

Mrs. Walter Rice

Mr. and Mrs. Furman Franks are shown upper left. Mrs. Franks is the former Miss Grace Tinsley and she is employed in Endless Belt.

Left below, Mr. and Mrs. Franklin Rackley are shown in an informal pose. Mr. Rackley is in the Finishing Department as is his wife, the former Miss Velma Lakey. They were married Sunday, April 4, and are living in Brevard.