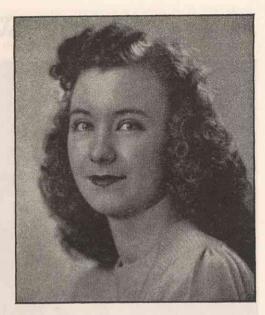

## Weddings ...

Wedding announcements continue to be in the news spotlight.

Upper right is Mrs. Walter L. Rice who was formerly Miss Miriam Merrill of the Champagne Office. Miriam has been active in plant activities, having been a member of the girls' sextet and one of Santa's helpers at the Christmas parties.