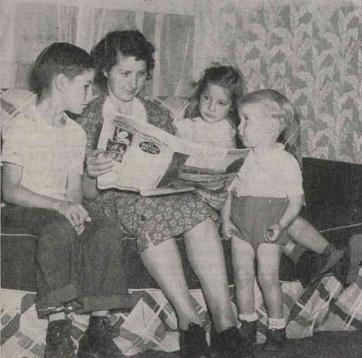

We believe that the inspiration back of De Leon's labor is shown below in the family portrait. Pictured left to right are Edmond, whose age is 11, Mrs. Taylor, Evelyn, who is 7 years old, and little Tommy whose age is 2.

old, and little Tommy whose age is 2.

The Taylors live in the Turkey Creek section on the Asheville highway. De Leon has been with us at Ecusta for seven years.