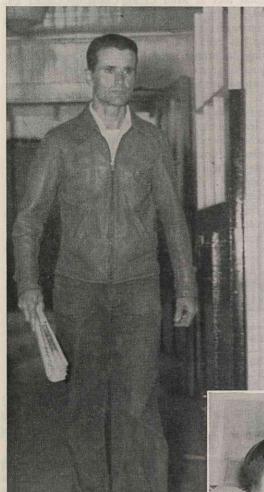

## Tamily Allum

We have often been told that behind every man's labor is an inspiring influence. This is certainly true in the case of De Leon Taylor who is shown at the left coming out of the gate after a day's work in the Inspection Department.