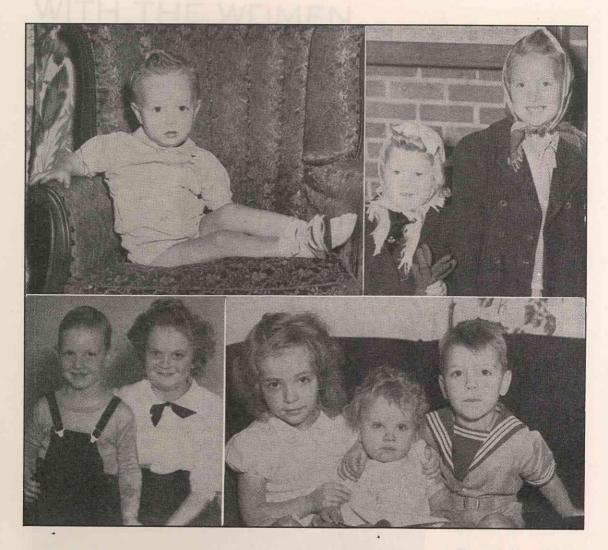

Shown at top left is Dickie Edwards, 21 months old son of Mr. and Mrs. Dewey Edwards of Pisgah Forest. Dewey is employed in the Storeroom.

At top right is Patsy and Freda, daughters of Mr. and Mrs. W. E. Chapman of Lake Toxaway. Patsy is 6 years old and Freda is 10. Mr. Chapman is employed in the Electrochemical plant.

Below left is Charles Leland and Joyce Gillespie, son and daughter of Mr. and Mrs. Weldon Gillespie. Charles Leland is 5 years old and Joyce is 9 years old. Weldon is employed in the Inspection Department.

Shown at lower right, from left to right, is Norma Fay, age 6, Terry Lee, 1 year old, and Carl Monroe, age 3½, children of Mr. and Mrs. Monroe Collins. Monroe is employed in the Pulp Mill.

Meet
Our Young
Folk . . .