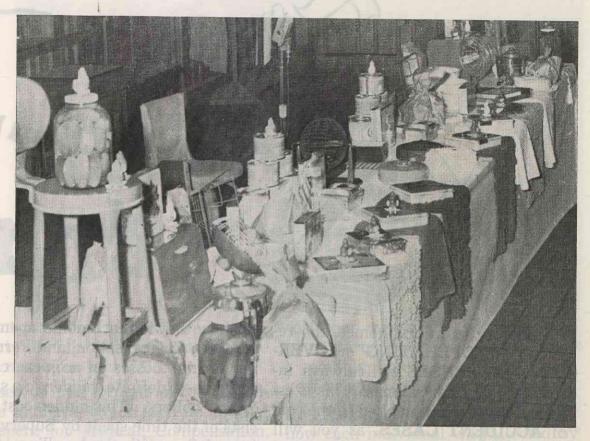

## BINGO!

The Easter Bingo Party was a huge success, with many employees carrying away a host of fine prizes. The grand prize was a chenille bed-

spread which was won by Ernest Burch. Above is shown some of the many prizes given away at the party.