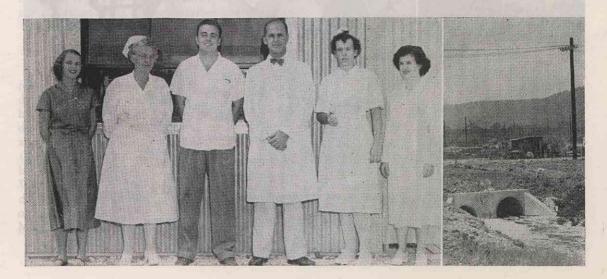

BELOW, LEFT: Medical staff—All medical services are under the direction of Dr. MacRoy Gasque who is pictured above with his staff. All employees are given a thorough pre-employment examination, including chest X-Rays, in the modern and well equipped medical office in the temporary administration building.

BELOW, RIGHT: Paper Mill and Cellophane Waste Water—Photo shows the discharge header of the 54-inch and the 42-inch reinforced concrete pipe interceptors carrying paper and cellophane waste water. These pipes carry the water formerly carried in the open ditch which has now been eliminated.