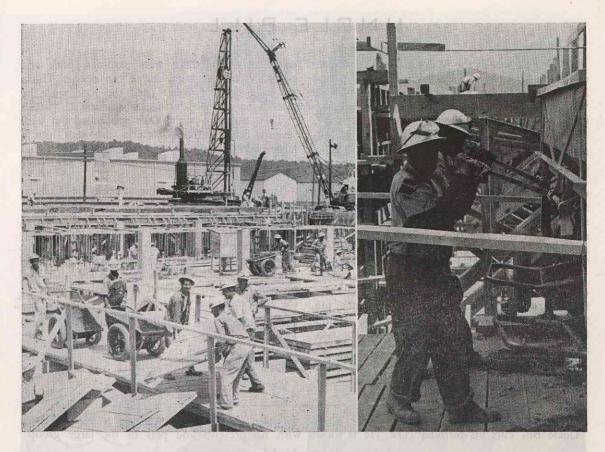

BELOW, LEFT: Medical staff—All medical services are under the direction of Dr. MacRoy Gasque who is pictured above with his staff. All employees are given a thorough pre-employment examination, including chest X-Rays, in the modern and well equipped medical office in the temporary administration building.