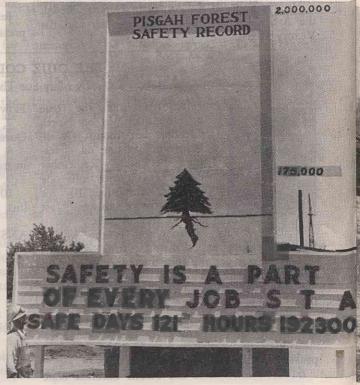

Jumbos lay the equivalent wall area of  $13\frac{1}{2}$  standard size brick.

Below, right: Safety is a vital objective of the construction forces. This safety sign depicts a tree which will grow as the exposure hours increase. It is an example of the painstaking approach to the elimination of accidents to the worker.