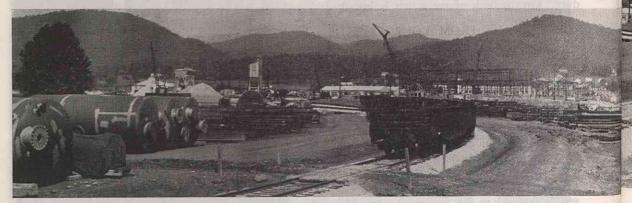

## CELLOPHANE AS REPORTED BY OUR KNOTHOLE SUPERINTENDENT

Above: View of one of the railroad spurs. Tanks in left foreground are absorbers for coating solvent recovery.

Below, left: Starting the brickwork on the east wall of the casting room. Note that "Jumbo" size brick is used in place of "standard" size. Three