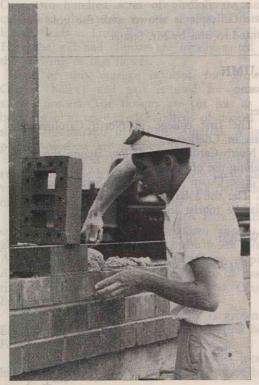

## CELLOPHANE AS REPORTED BY OUR KNOTHOLE SUPERINTENDENT

Above: View of one of the railroad spurs. Tanks in left foreground are absorbers for coating solvent recovery.

Below, left: Starting the brickwork on the east wall of the casting room. Note that "Jumbo" size brick is used in place of "standard" size. Three

Jumbos lay the equivalent wall area of  $13\frac{1}{2}$  standard size brick.

Below, right: Safety is a vital objective of the construction forces. This safety sign depicts a tree which will grow as the exposure hours increase. It is an example of the painstaking approach to the elimination of accidents to the worker.