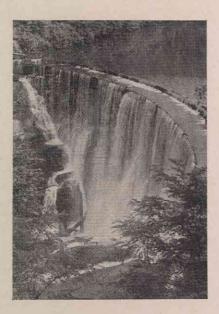

## ON THE COVER

The dam at Cascade Lake. Some of the power which we use here is generated at the Power Plant below the dam. Prior to about 1937 all of the power for Transylvania County was generated here, and during the last war some of the output was used by war plants in other parts of the country.