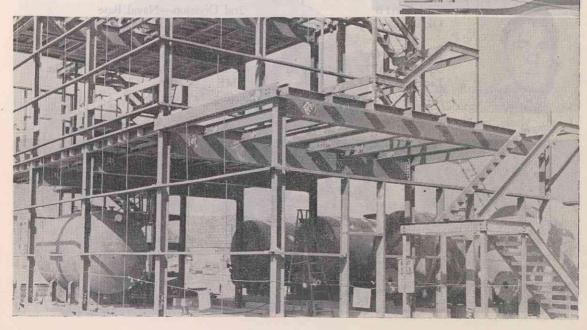

BELOW: Looking north at the structural steel and tank installations of the Solvent Recovery Building. In this building, evaporated solvents from the Coating Tower process will be recovered.