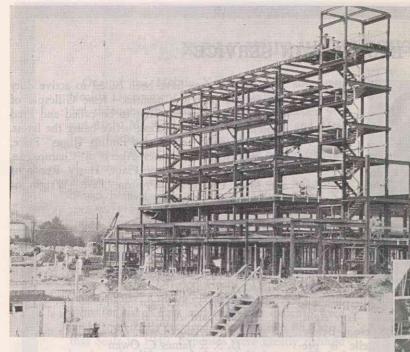

ABCVE: View showing Bath Mix House foundation in foreground and Coating Tower steel beyond.

AT RIGHT: Taken from Fan Room No. 1 on upper level of Viscose Ripening Room, this view shows the wet end of Casting Room. Casting Machine foundations are being set and aligned. Internal and external brick walls erection has progressed to point where greater part of machine installation must now be done under lights.