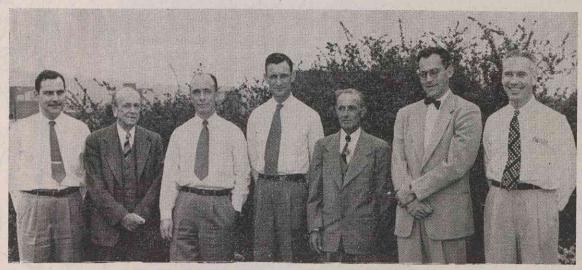

## RECENT VISITORS

Shown above, are some of our recent visitors. They are, left to right: Harry H. Straus, Jr., Mr. I. C. Gary, Mr. S. B. Fuller, Mr. J. A. Few, Mr. U. F. Barus, Arthur Loeb, and R. E. Matthews. Messrs. Gary, Fuller, and Barus are with Geiry Tobacco Company; and Mr. Few is with the Domestic Turkish Tobacco Development.