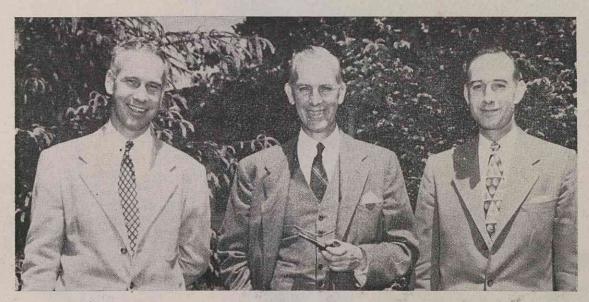

At left, left to right: Mr. E. L. Cone, Mr. F. S. Best, and Mr. C. M. Foster. Mr. Foster is President of the Southern Straw Manufacturing Company of Atlanta, Ga., and Mr. Cone is Vice President and treasurer.