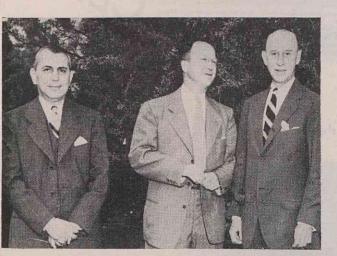

Mr. C. N. Aten, Vice President of U. S. Tobacco Company recently visited Ecusta. He is shown below (center) with R. E. Matthews (left) and Jack Pepper (right).