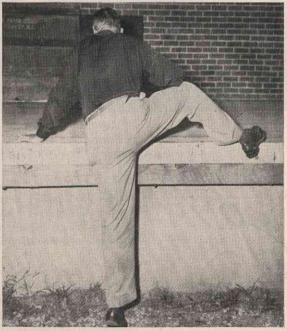

Climbing onto platforms is truly an unsafe practice, and back strains have resulted from this procedure. Using the provided ramps and steps is always advisable and a great deal safer.