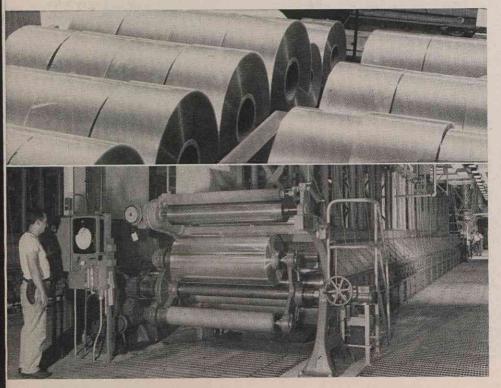

3. A single day's production of cellophane from this casting machine would make a straight road from Pisgah Forest to (approx.) a. Asheville b. Pickens c. Shelby d. Knoxville