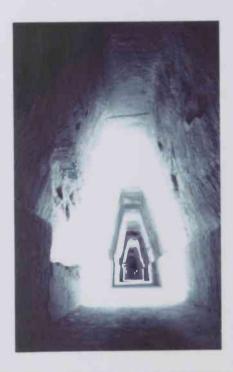

## CLARION

by Katie Lobdell, staff writer

This photo was submitted by Will Ketcham. It is of a tunnel that was used by the Ancient Greeks in the Mediterranean area. A legend involving visions is associated with this tunnel, which I found to be very interesting. If anyone is interested, contact me and I can forward the information to you about the legend.

I chose this photo out of all that were submitted mainly because of the uniqueness of the subject. I felt it was something that all might enjoy seeing, but very few would have the opportunity to do so.