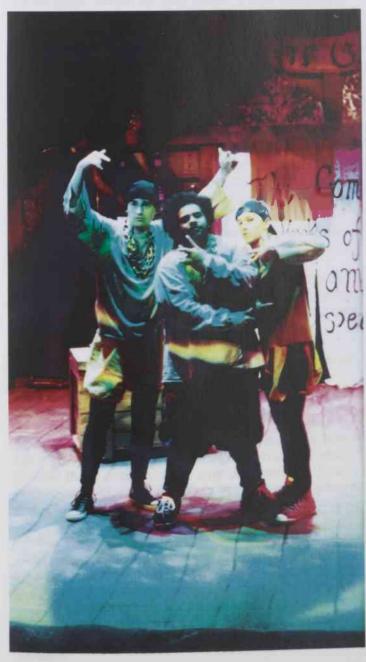

Discover Brevard Discover Yourself

## CLARION

by Katie Lobdell, staff writer







This photo was submitted by Will Ketcham. It is of a tunnel that was used by the Ancient Greeks in the Mediterranean area. A legend involving visions is associated with this tunnel, which I found to be very interesting. If anyone is interested, contact me and I can forward the information to you about the legend.

I chose this photo out of all that were submitted mainly because of the uniqueness of the subject. I felt it was something that all might enjoy seeing, but very few would have the opportunity to do so.

Thank you to all that submitted photos this month, and please continue to send me pictures.

Yours may be next! Peace. Moose