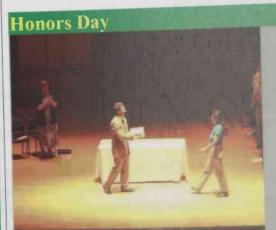

## Campus News:

President Van Horn presents an award to Dr. Frick

Heather Ochse

On April 22, students and faculty came together to celebrate the long awaited recognition of all the students' achievements. This event recognized the top honors in the areas of academic affairs, student leadership and service, SGA, divisions, and honorary organizations.

SEE FULL ARTICLE page D2

Top Stories

**Features** 

Editorials

Campus News

Community News

**Sports News** 

Arts &