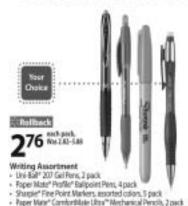

\$5<sub>was 5.87</sub> Dove\* Shampon or Conditioner Variety of formulas

Rollback 250 Was 2.98 Kellogg's" Pap-Tarts

Family Pack

Variety of flavors 16 toaster pastries

Walmart > <

Even Outse Manday, August 16 - Saturday, September 29, 2008. Prices and items available only in the 154 imay vary in Wastay Havesi, Olkahema, Wiccomin, or ordine of Walmest, com?"). For the state feature research you please said 1 600 600 4788 or clearly address a Malmant com.