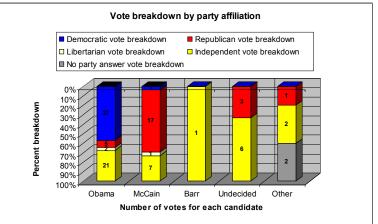

| Obama | McCain | Barr | Undecided | Other |     |
|-------|--------|------|-----------|-------|-----|
| 37    | 1      | 0    | 0         | 0     | 38  |
| 5     | 17     | 0    | 3         | 1     | 26  |
| 2     | 1      | 0    | 0         | 0     | 3   |
| 21    | 7      | 1    | 6         | 2     | 37  |
| 0     | 0      | 0    | 0         | 2     | 2   |
|       |        |      |           |       |     |
| 65    | 26     | 1    | 9         | 5     | 106 |