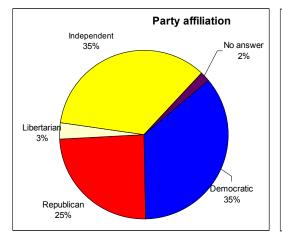

## 6. Which party do you affiliate yourself with?

| Democratic  | 38  |
|-------------|-----|
| Republican  | 26  |
| Libertarian | 3   |
| Independent | 37  |
| No answer   | 2   |
|             |     |
| Total       | 106 |