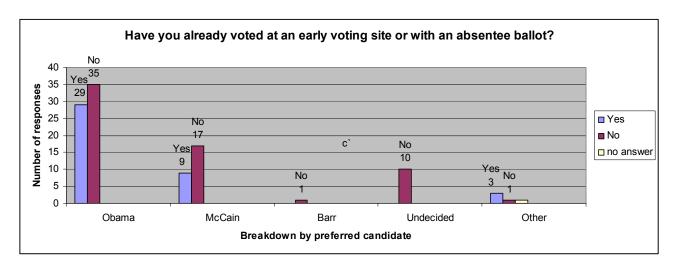

## 5. Have you already voted either at an early voting site or with an absentee ballot?

| _      |     |
|--------|-----|
| Yes    | 41  |
| No     | 64  |
| no     |     |
| answer | 1   |
|        |     |
| Total  | 106 |

| Obama | McCain | Barr | Undecided | Other |     |
|-------|--------|------|-----------|-------|-----|
| 29    | 9      | 0    | 0         | 3     | 41  |
| 35    | 17     | 1    | 10        | 1     | 64  |
|       |        |      |           |       |     |
|       | 0      | 0    | 0         | 1     | 1   |
|       |        |      |           |       |     |
| 64    | 26     | 1    | 10        | 5     | 106 |