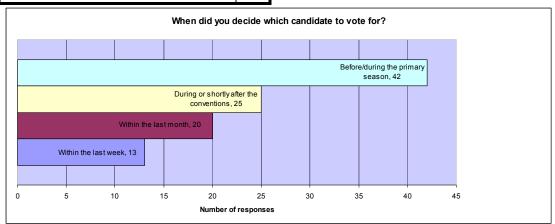

## 2. When did you decide which candidate to vote for?

| Within the last week                    | 13 |
|-----------------------------------------|----|
| Within the last month                   | 20 |
| During or shortly after the conventions | 25 |
| Before/during the primary season        | 42 |
| Other/no answer                         | 6  |