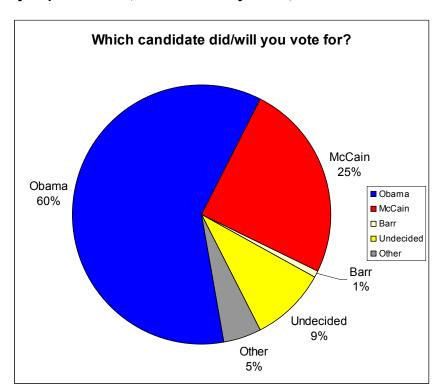

## 1. The candidates for President are Republican John McCain, Democrat Barack Obama, and Libertarian Bob Barr. If you plan to vote, or have already voted, who for?

| Obama     | 64 |
|-----------|----|
| McCain    | 26 |
| Barr      | 1  |
| Undecided | 10 |
| Other     | 5  |