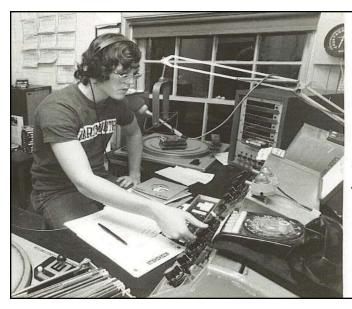

### Guess the professor!

Pictured is a Brevard College professor back in his college days as a DJ at a radio station with the sign WDCR AM 1340. This professor teaches business and organizational leadership. Send your guesses to Clarion@ brevard.edu!