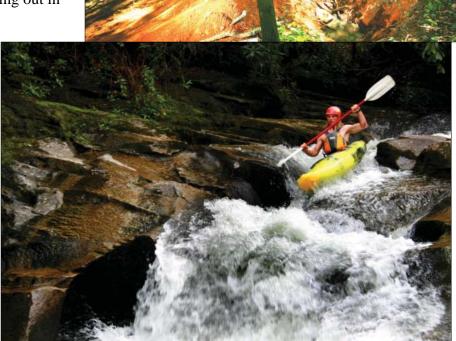

## **Arts & Life**

Brevard is fortunate to be located in an area which is full of natural beauty and is also one of the premiere spots for several outdoor sports in the nation. Located near Dupont State Forest, Pisgah National Forest, Gorges State Park, and several other protected mountain/forest areas, Brevard College cyclists, kayakers, climbers and hikers can indulge in their sport of choice while still staying relatively close to home. Photographer Marc Newton captured photos of several Brevard College students and area residents playing out in the forest.