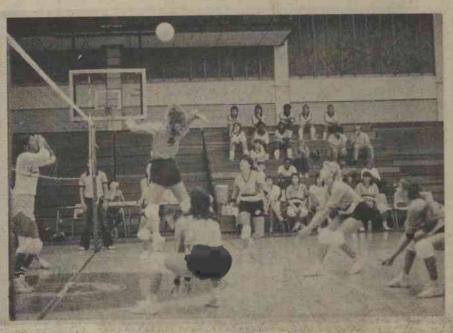

Lady Knights and teamworkan unbeatable combination. Speedy-Photo (Across From St. Andrews) Next To Shoe Fair 5x7 99 C 35 mm Only.

As fast as ONE Hour 276-1556