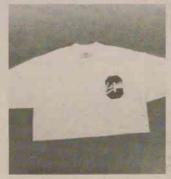

Beautiful left chest applique with embroidery is shown on a heavyweight T-shirt by Top Threads in ash gray.

\$19.95