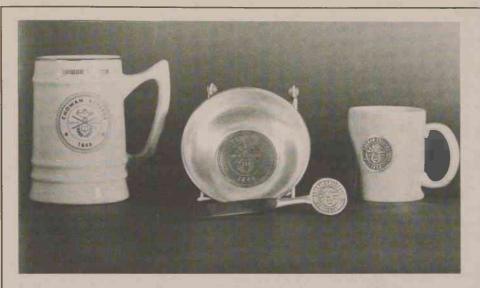

#### **PEWTER and GLASSWARE**

| Traditional College Mug (20 0z.) with gold band and college seal, by Bunting\$10.95 |
|-------------------------------------------------------------------------------------|
| Pewter Letter Openers, with college seal\$13.75                                     |
| Pewter Snacking Dish                                                                |
| Ceramic Coffee Mug (11 oz.) with Pewter Seal, black or gray\$7.50                   |