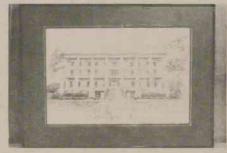

### McDowell Columns

The landmark structure of Chowan College, the McDowell Columns, is a massive eight-column white mansion characteristic of the "Old South". Presently serving as the administration building, it is depicted is this print by artist Brandon Diehm. The printing of 450 copies is numbered and signed. The print can be purchased for \$15.00-or \$50.00 for a print matted with charcoal gray mat board and a frame with black metal border.