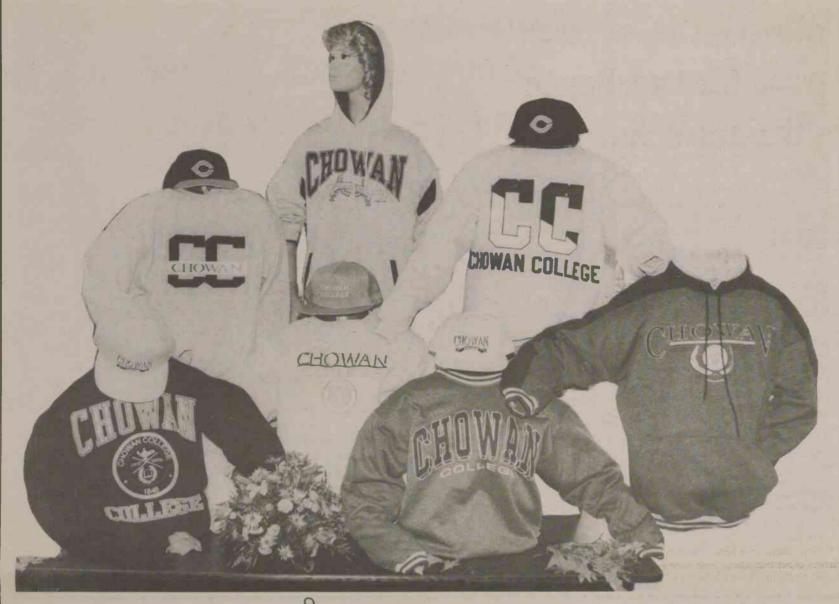

## New Arrivals in Your Alumni Shop

- No. 1—(Bottom row, left) Heavyweight crewneck sweatshirt in navy, 50% cotton and 50% polyester. Light blue imprint with white outline. Sizes M. L. X-Lrg. \$25.95
- No. 2—(Bottom row, second from left) Ash grey sweatshirt with embroidered college seal in light blue and silver; 90% cotton, 10% polyester in Med., Lrg., X-Lrg. \$34.95
- No. 3—(Bottom row, third from left) Heather green sweatshirt, fleece lined, striped neckline and sleeves, 50% cotton, 50% polyester. Navy imprint with beige outline. M, L, X-Lrg. \$36.50
- No. 4—(Bottom row, right) Heather Blue, double collar with navy yoke and front pocket. Navy and silver imprint. 50% cotton, 50% polyester. M, Lrg., X-Lrg., \$36.50
- No. 5—(Top row, left) Watch plaid applique with Chowan embroidered in gold. Heavyweight, ash. 50% cotton, 50% polyester. M, L, X-Lrg. \$34.95
- No. 6—(*Top row, center*) Lightweight ash pullover with navy lined hood and with front pocket. Navy with light blue imprint. M, L, X-Lrg. \$29.95
- No. 7—(*Top row, right*) Ash grey Sweatshirt with tackle twill letters sewn on in navy and white, 88% cotton, 12% polyester. M, L, X-Lrg., \$38.95
- No. 8—(Bottom row, left) Poplin baseball hat; adjustable with white and navy embroidered logo on front; colors, white or light blue. \$9.95
- No. 9—(*Top row*) Navy wool baseball hat with light blue tackle twill sewn on "C" in light blue with white outline. \$15.00.