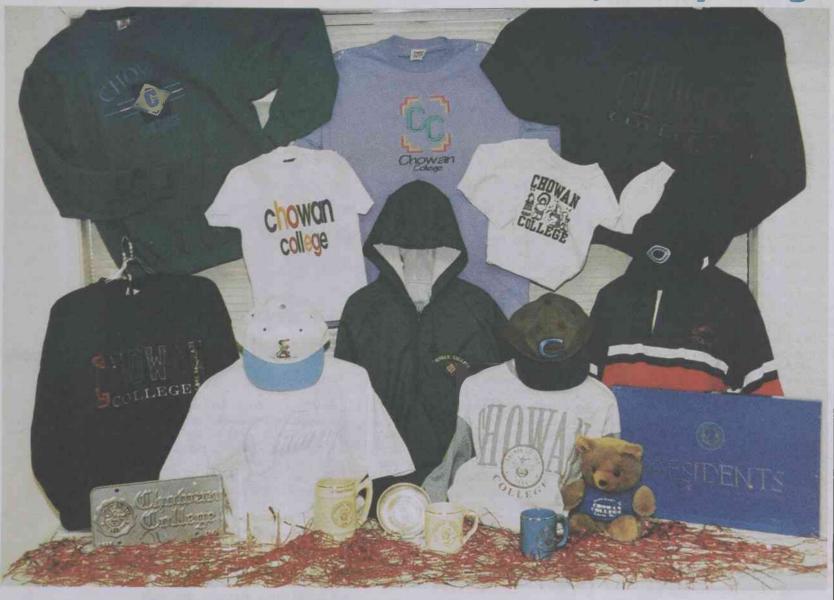

The Chowan Trading Post New Arrivals for Spring

Top Row, No. 1A-Lightweight pique weave sweatshirt, suede insert with embroidered school logo. Sea green or denim blue. M,L,XL. \$20.95

Top Row, No. 1B-Periwinkle premium T-shirt, 100% cotton enhanced by multi-color embroidery. L, XL. \$19.95

Top Row, No. 1C—College House heavyweight crew neck, 80% cotton, 20% polyester. Navy, hunter green, burgundy. M, L, XL, XXL. \$35.50

Top Row, No. 1D-Child's white T-shirt, multi-color logo, 50% cotton, 50% polyester. 2-4, 5-6, 6-8, 14-16. \$9.95 Middle Row, No. 1E-Keep those little Braves warm with an

Ash Sweatshirt with navy imprint. 2, 2, 4. \$11.95

C

0

Ship To

Address

City

State

Qty.

Charge to

Credit Ca

Signature

Item #

Middle Row, No. 1F-T-shirt with same imprint. 2, 3, 4. \$7.95 Middle Row, No. 1G-Infant bib with same imprint. \$3.95 Middle Row, No. 1H-Applique and embroidery enhances this

navy medium weight sweatshirt by I. O. Bedford, 50% cot-ton, 50% polyester. S, M, L. \$36.95 Middle Row, No. 11-Premium 100% cotton T-shirt with con-

trasting logo. White or navy. M, L, XL, XXL. \$12.50

Middle Row, No. 1J-Nylon hooded windbreaker is perfect for cool days with embroidery on left chest. Hunter green and navy. M, L, XL. Lined \$36.95 Unlined \$26.95

Middle Row, No. 1K—Heavyweight T-shirt in ash grey tone on tone imprint, 80% cotton, 12% polyester. L, XL, XXL. \$49.95

Zip\_

Description

Middle Row, No. 1L—Barbarian heavyweight rugby is enhanced with left chest embroidery. Navy/White/Red. L, XL. \$49.95

Middle Row, No. 1M-Baseball cap, 100% wool, has tackle twill sewn "C" in light blue. S-M, M-L. \$15.00

Middle Row, No. 1N-Baseball cap, white and blue twill has mascot embroidery. Adjustable. \$11.95

Middle Row, No. 10-Our popular unstructured khaki cap with navy trim. Adiustable, \$11.95

Bottom Row, No. 1P-Olde Country Pewter license plate. Old English lettering with college seal. \$15.95

Bottom Row, No. 1Q-7 and 1/2 inch tall crystal bud vase with etched college seal. \$5.95

Bottom Row, No. 1R-Crystal 10 oz. coffee mug with etched logo. \$6.75

| Bottom Row, No. | 1S-Traditional     | 20 oz. colle | ge mug |
|-----------------|--------------------|--------------|--------|
| by Bunting, ive | bry with gold trim | n. \$11.95   |        |

Bottom Row, No. 1T-Beautiful pewter snacking dish with college seal by Old Forge. \$24.50

Bottom Row, No. 1U-8 oz. ivory coffee mug with gold seal and trim by Bunting. \$8.50 Bottom Row, No. 1V-10 in. bear with removable royal

blue t-shirt with white imprint. \$11.95

Bottom Row, No. 1W-President's Game, designed and created by Chowan's president. Fun for all ages. \$24.95

Bottom Row, No. 1X-8 oz. Chowan classic blue mug with gold trim. \$7.00