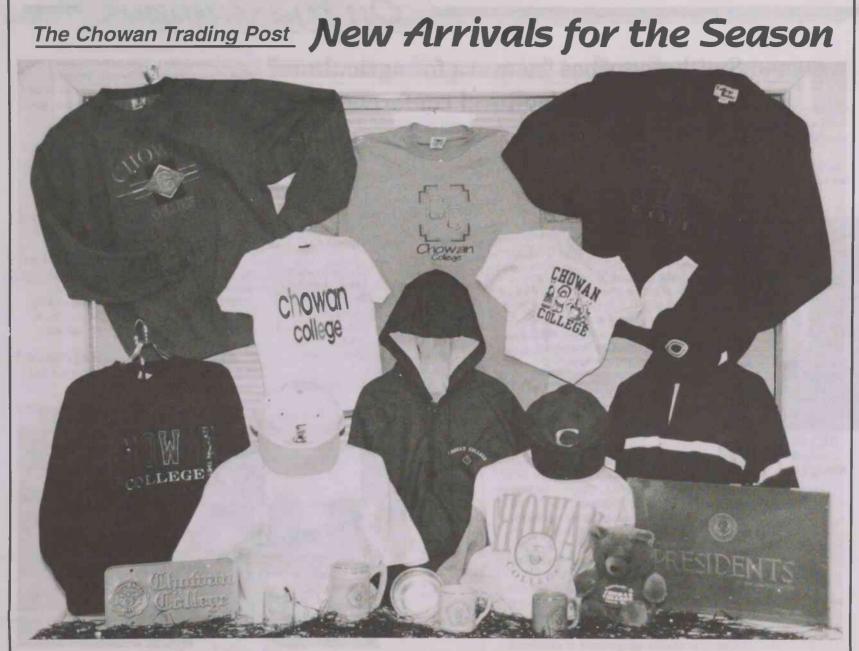

Top Row, No. 1A-Lightweight pique weave sweatshirt, suede insert with embroidered school logo. Sea green or denim blue. M,L,XL. \$20.95

Top Row, No. 1B-Periwinkle premium T-shirt, 100% cotton enhanced by multi-color embroidery. L, XL. \$19.95

Top Row, No. 1C-College House heavyweight crew neck, 80% cotton, 20% polyester. Navy, hunter green, burgundy. M, L, XL. XXL. \$35.50

Top Row, No. 1D-Child's white T-shirt, multi-color logo, 50% cotton, 50% polyester. 2-4, 5-6, 6-8, 14-16. \$9.95

Middle Row, No. 1E-Keep those little Braves warm with an Ash Sweatshirt with navy imprint. 2, 2, 4. \$11.95

0

0

Ship To

Address .

Item #

Credit Card Number:

Signature\_

City

State

Qty

Middle Row, No. 1F-T-shirt with same imprint. 2, 3, 4. \$7.95 Middle Row, No. 1G—Infant bib with same imprint. \$3.95 Middle Row, No. 1H—Applique and embroidery enhances this navy medium weight sweatshirt by I. O. Bedford, 50% cot-

ton, 50% polyester. S, M, L. **\$36.95** Middle Row, No. 11—Premium 100% cotton T-shirt with con-trasting logo. White or navy. M, L, XL, XXL. **\$12.50** Middle Row, No. 1J-Nylon hooded windbreaker is perfect for

cool days with embroidery on left chest. Hunter green and navy. M, L, XL. Lined \$36.95 Unlined \$26.95

Middle Row, No. 1K-Heavyweight T-shirt in ash grey tone on tone imprint, 80% cotton, 12% polyester. L, XL, XXL. \$49.95

Middle Row, No. 1L-Barbarian heavyweight rugby is enhanced with left chest

embroidery. Navy/White/Red. L, XL. \$49.95 Middle Row, No. 1M—Baseball cap, 100% wool, has tackle twill sewn "C" in light blue. S-M, M-L. \$15.00

Middle Row, No. 1N-Baseball cap, white and blue twill has mascot embroidery. Adjustable. \$11.95

Middle Row, No. 10-Our popular unstructured khaki cap with navy trim. Adjustable. \$11.95

Bottom Row, No. 1P-Olde Country Pewter license plate. Old English lettering with college seal. \$15.95

Bottom Row, No. 1Q-7 and 1/2 inch tall crystal bud vase with etched college seal. \$5.95

Bottom Row, No. 1R-Crystal 10 oz. coffee mug with etched logo. \$6.75 Bottom Row, No. 1S-Traditional 20 oz. college mug

by Bunting, ivory with gold trim. \$11.95

Bottom Row, No. 1T-Beautiful pewter snacking dish with college seal by Old Forge. \$24.50

Bottom Row, No. 1U-8 oz. ivory coffee mug with gold seal and trim by Bunting. \$8.50

Bottom Row, No. 1V-10 in. bear with removable royal blue t-shirt with white imprint. \$11.95 Bottom Row, No. 1W—President's Game, designed and

created by Chowan's president. Fun for all ages. \$24.95

Bottom Row, No. 1X—8 oz. Chowan classic blue mug with gold trim. \$7.00