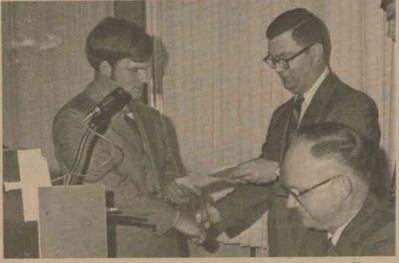

CLAUDE SHELL, president of the sophomore class at Chowan College is welcomed into the Alumni Association during the annual Sophomore Banquet, April 30. Presentation of his membership card is made by James Williams III, president-elect of the Alumni Association.