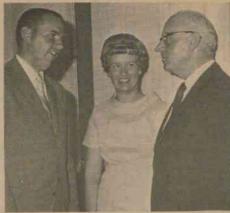

JIMMY SWAIN, director of alumni affairs at Chowan, and wife, Shirley, enjoy getting reacquainted with their former pastor, the Rev. Paul B. Nickens of Ludford Memorial Baptist Church, Plymouth. The Rev. Nickens was speaker at the Sophomore Banquet.