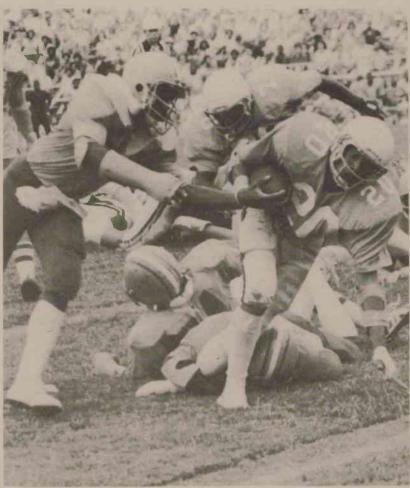

The Braves open their 10-game season on Sept. 12 meeting the East Carolina University JV's at 1:30 p.m. in Chowan Stadium. Chowan's homecoming opponent on Oct. 18 is Potomac State. Other home games will be against Hudson Valley, Lees-McRae and Marion Institute.