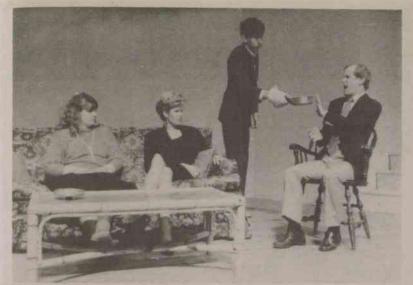

Play acting

The Chowan Players offer a variety of stage performances each year. This production of Barefoot in the Park was among those that have been well received. Musicals, comedies and dramas are in the company's repertoire, drawing actors and actresses from the student body, faculty and staff as well as the surrounding community.