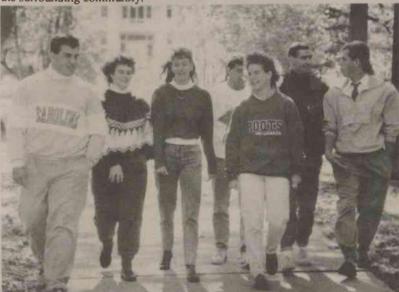

Hanging out

Crisp fall air and bright sunshine beckon students to Squirrel Park, formally named Campus Green, as classes end for the day and free time looms ahead. Maybe they're on the way to a hamburger downtown or just to scope out their surroundings.