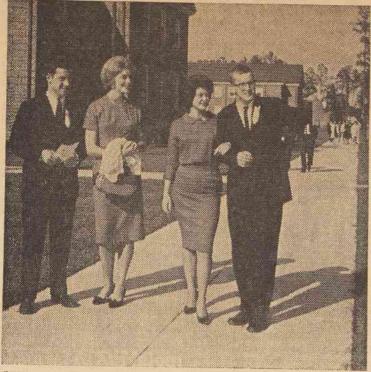

STUDENT GUIDES-Gary Garlow and John Hines offer their services as guides during Founders' Day festivities held on the campus last Thursday.

I. W. ROSE DRUG COMPANY 112 N. Main St. **Complete Prescription Service** - Cosmetics -