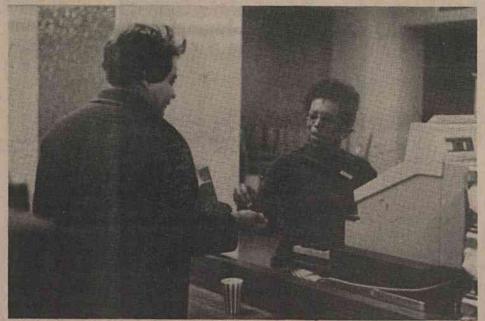

THE EXTERMINATOR

LPN MABEL THOMPSON, ALPN LUCILLE HARRIS AND RN ELIZABETH SMYRE, REED WARD

ROBERT CLAY, ENVIRONMENTAL SERVICES

CASHIER MARY PULLEY, CAFETERIA

FATIGUE TAKES ITS TOLL-Family members of critically ill patients, who have received permission to remain at the hospital overnight, are a familiar sight to night hospital personnel in the main lobby.