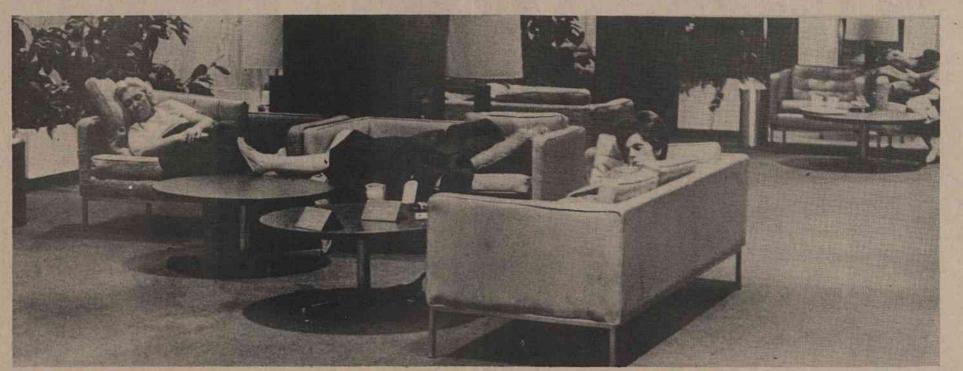

THE EXTERMINATOR

LPN MABEL THOMPSON, ALPN LUCILLE HARRIS AND RN ELIZABETH SMYRE, REED WARD

ROBERT CLAY, ENVIRONMENTAL SERVICES

CASHIER MARY PULLEY, CAFETERIA

FATIGUE TAKES ITS TOLL-Family members of critically ill patients, who have received permission to remain at the hospital overnight, are a familiar sight to night hospital personnel in the main lobby.