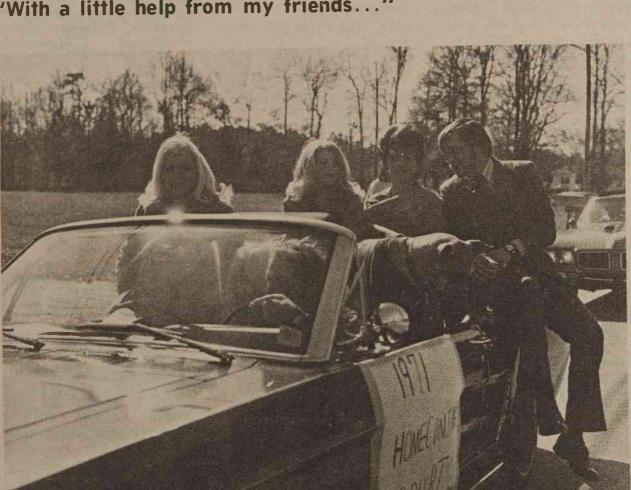

Homecoming festivities began with the "Ramacade" which left SCC at 11:30 p.m. en route to Chadbourn, Tabor City and Whiteville. The motorcade was made up of SCC president, Dr. Cottingham; Miss SCC, Nancy Johnson; SCC cheerleaders; the basketball squad; coaches Nance and Walsh; Ramu; the homecoming contestants, Linda Frink, Jane Leake, Virginia Drake, Kay Sutton, Pam Strickland, Peggy Hammond, Donna G. Wilson, and Maxine Blue.