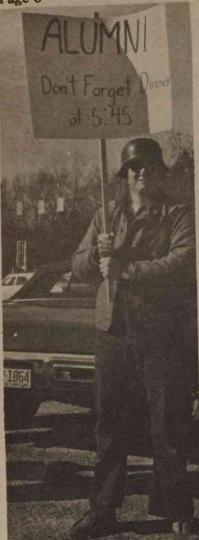

The Alumni dinner began at 5:45 in the Student Lounge. Forty-five alumni and 11 faculty members were present for the meal. The election of alumni officers was one important facet of the business session. Kathleen Mooney is the newly elected president; William R. Sasser, vice president; Sue Davis, secretary-treasurer.