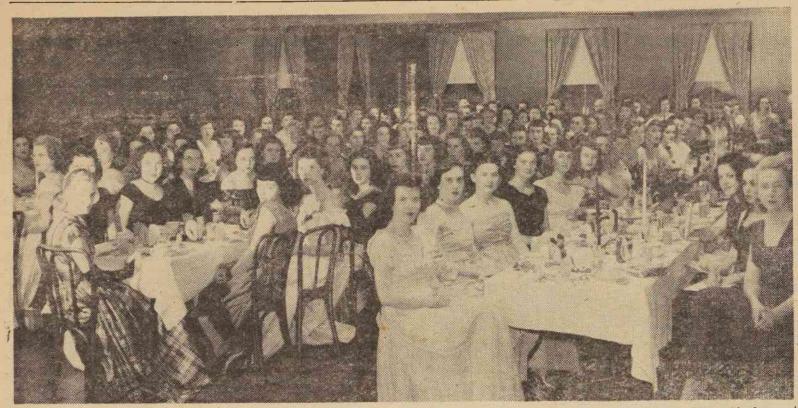

The above scene was taken at the Heart Sisters' banquet held at the Alamance hotel in Burlington on February 16. This banquet climaxed the "Heart Sisters' Week" which was sponsored by Mrs. Nellie A. Stouffer.