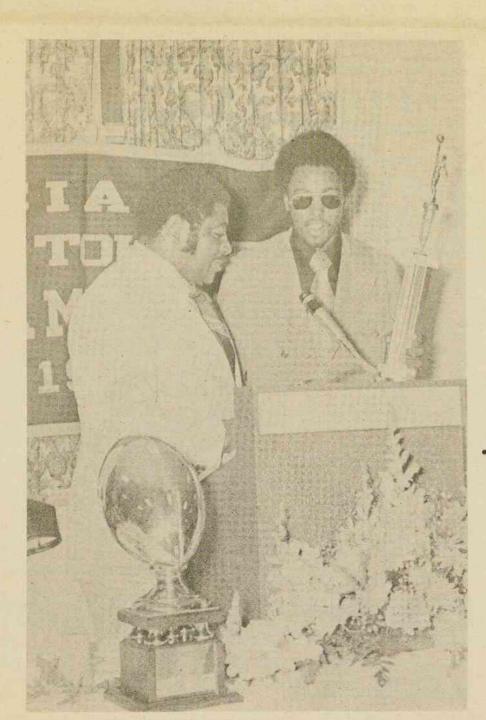

faculty, staff, and student body of FS lovable disposition because they know the being with a big broad flashing smill in his heart.

But mostly, the FSU family know the second place in the '72 CIAA Tourney The very part year. Beeves, young

The very next year Reeves vowed

shook their heads in disbelief when accomplished his goal the next year championship.

Perhaps, one would want to be comes, but if he knew coach Reeves, because the Man from Tarboro, N. Othat will not cease for a long time in What better way to remember.