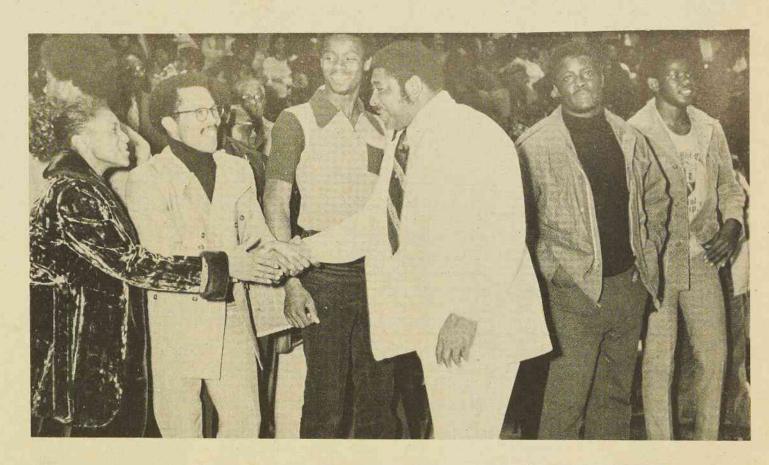

## LEGACY

e's Day rolled around this year, andy as usual. It was also the birthdate of the Fayetteville State University,

august on the FSU campus, but s continued to thrive. is birthdate should fall on St. "was a lovable involved al. The SU responded to coach Reeves' new he was a genuine human le who met people with warmth

new that this man had brought tution athletic-wise by claiming

by at Greensboro.

It to take it an. Perhaps some he made this vow. But the man ar by taking the CIAA tourney

sad when this Valentine's Day , he would have joy in his heart, C. created a momentum at FSU