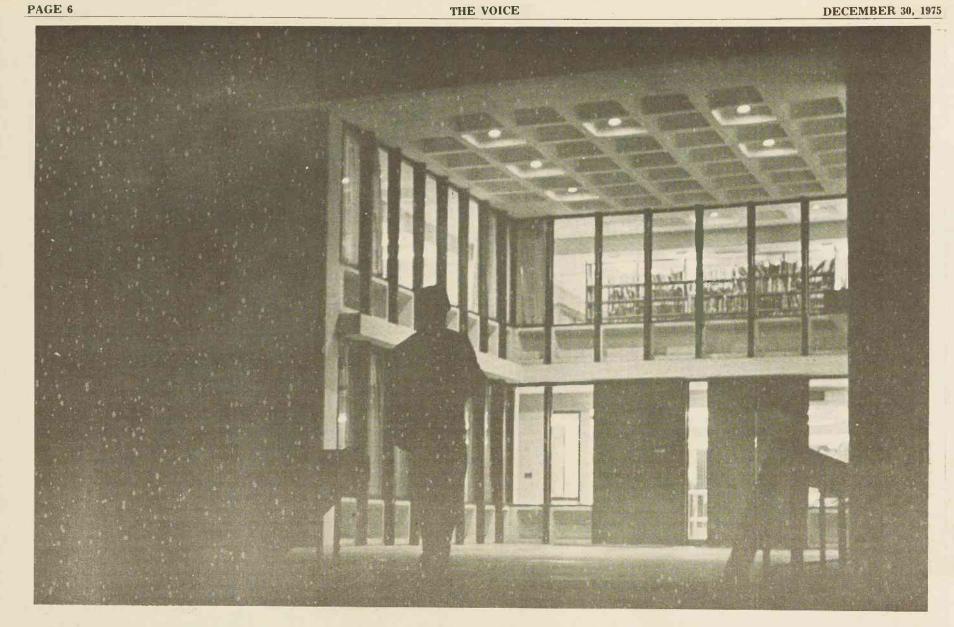

LIBRARY HAS NEW HOURS

semester.

BRARY HAS NEW HOURSSmith, the spring semester itinerary for the library will be expanded to 87 hours per week using the following schedule:<br/>Mon. - Fri. 8 a.m. - 10 p.m.According to the Director of Library Services, Mrs. N. R.Smith, the spring semester itinerary for the library will be expanded to 87 hours per week using the following schedule:<br/>Mon. - Fri. 8 a.m. - 10 p.m.Sunday 2 p.m. - 10 p.m.