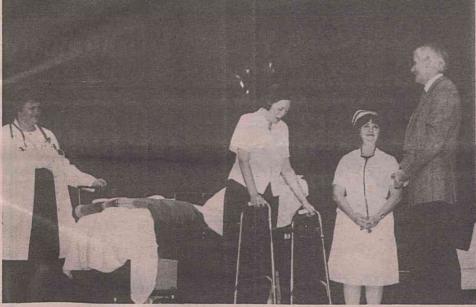

Remember to recycle the VOICE!

A moment of triumph occurs in "Shadowlands" when Joy Gresham, played by Mary Rowland, takes her first steps using a walker as part of her recuperation (I to r): Julie Heath, Rowland, Margaret Bradley, and Dr. Ed Hogan **PHOTO: AMY RINEHART** as C.S. Lewis.