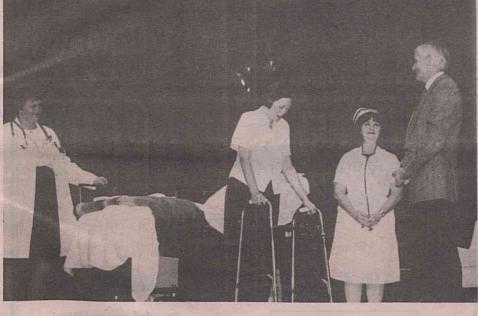

Remember to recycle the VOICE!

A moment of triumph occurs in "Shadowlands" when Joy Gresham, played by Mary Rowland, takes her first steps using a walker as part of her recuperation (I to r): Julie Heath, Rowland, Margaret Bradley, and Dr. Ed Hogan **PHOTO: AMY RINEHART** as C.S. Lewis.