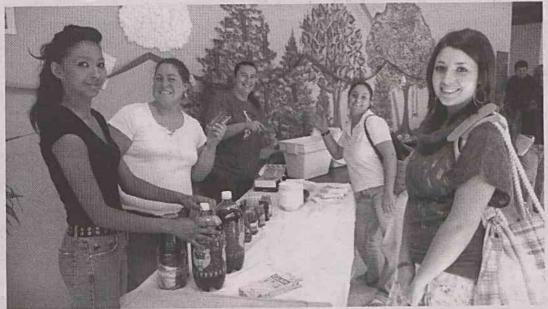

## Alleghany Campus

The Alleghany Campus of Wilkes Community College located in Sparta, NC had an Ice Cream Social on September 18th. It was sponsered by the campus's SGA.

Top Left: (From left to right) Leticia Sandoval, Sarah McGrady, Gretchen Stafford, Nicole Kroeger, and Victoria Hall Top Right: Vanessa Sparks, and Brandon Hawks Bottom Right: (From left to right) Jennifer Crouse, Victoria Hall, and Megan Billings