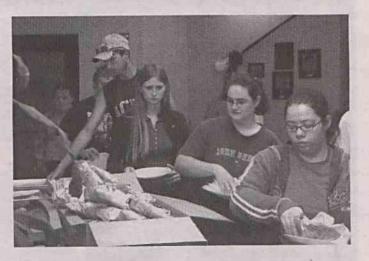

## Ashe Campus

On Thursday, August 21, the Ashe Campus SGA sponsored a Welcome Back Lunch that was catered by Smoky Mountain BBD.

Two sessions, one for lunch (daytime students), one for evening course students. A gesture from the Ashe SGA hoping to kick off the new school year with a good hearty meal. All students enjoyed the great food of 880 sandwiches, fixings, free drinks, and lots of laughs and fun times socializing to start off the 2008-09 school year on Ashe Campus.