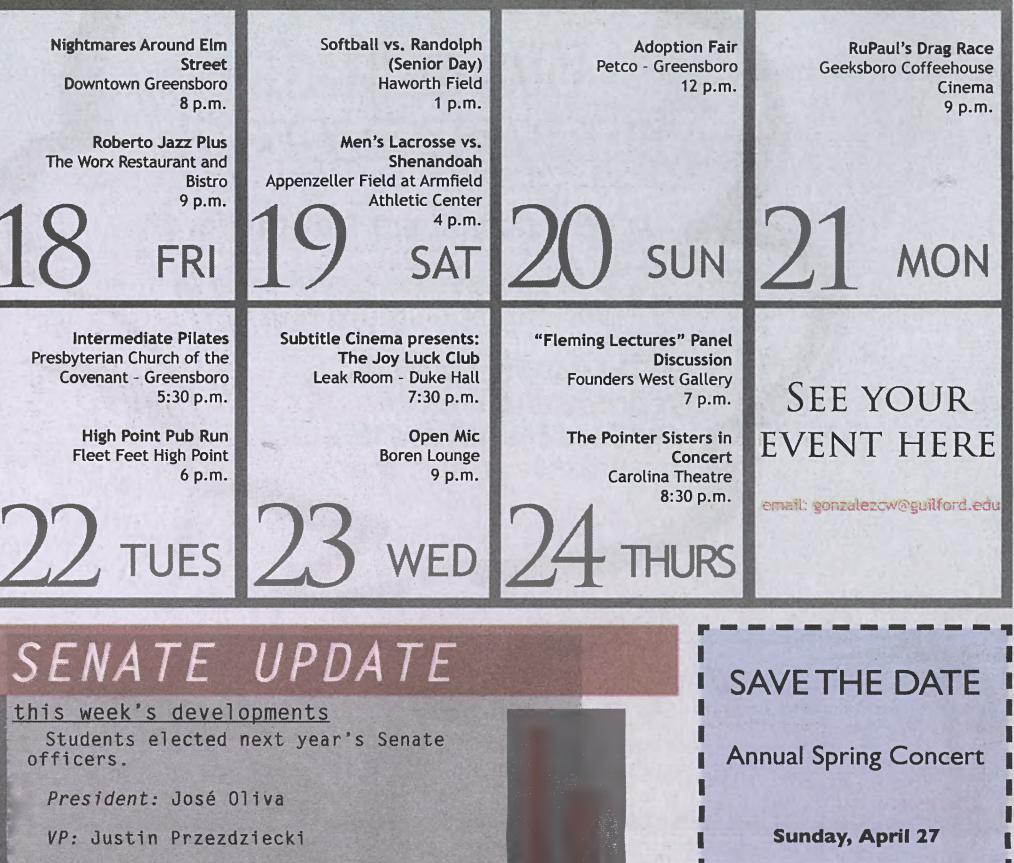

# CALENDAR OF EVENTS

@ 7:30 P.M.

jjeske@guilford.edu Senior Writer

Cartoonist C.J. Green