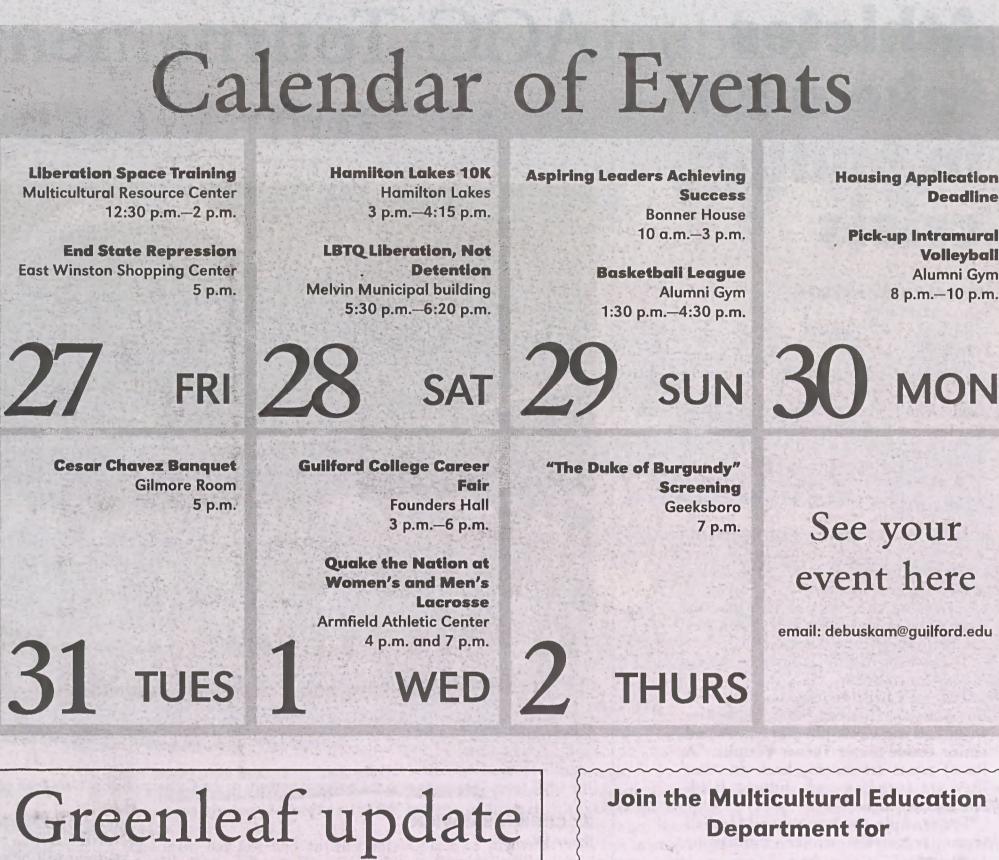

Recently several changes were made to the space. New doors have been added outside. These do not require a Quaker card to open them, so CCE students and people from outside our campus can visit the space.

There is also a sign posted outside that gives a warning about construction occurring in the area.

| What:   | Celebration of black excellence     |
|---------|-------------------------------------|
| Who:    | Students, staff, faculty and alumni |
| When:   | March 28, 2015                      |
| Time:   | 7:30 p.m.–9:30 p.m.                 |
| Where:  | Founders Dining Hall                |
| Attire: | Business Casual                     |
| Cost:   | \$10                                |