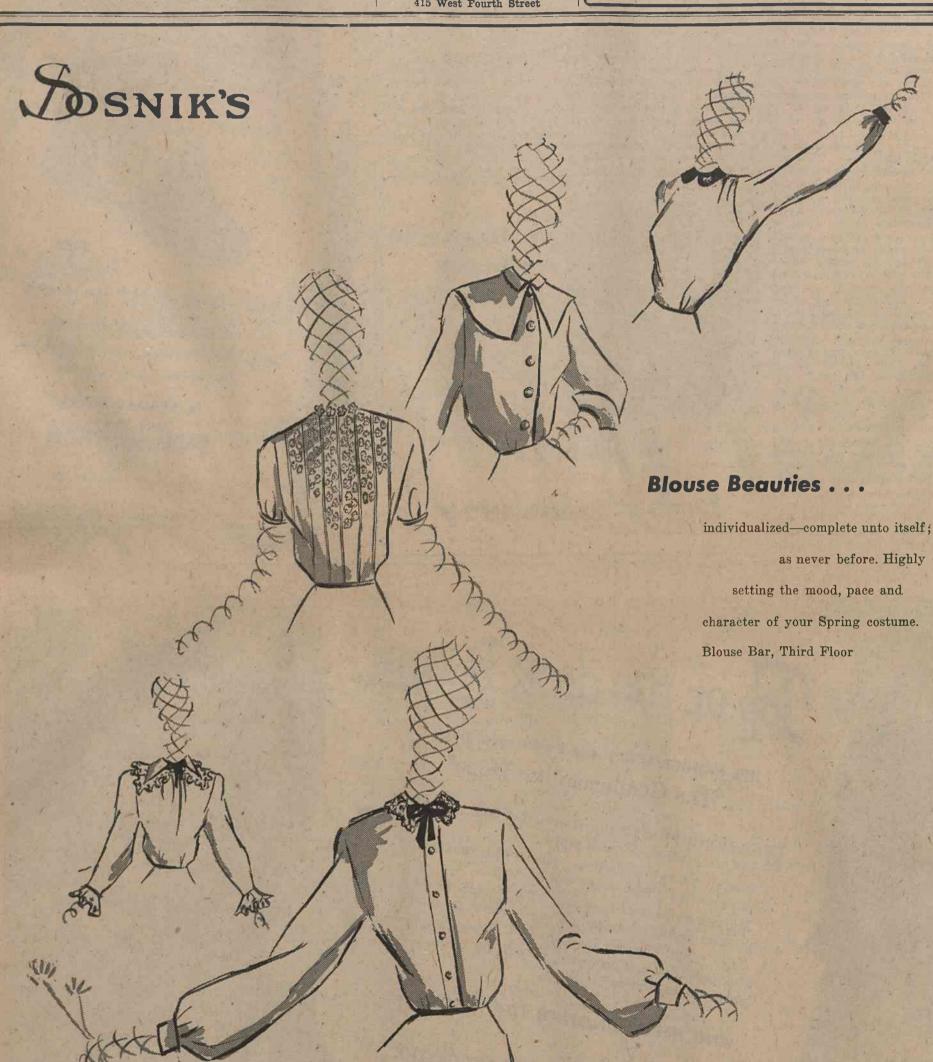

### HINKLE'S BOOK STORE

School Supplies—Gifts—Greeting Cards
Fountain Pens — Stationery

452 Trade St.

Phone 8103

- a. Long sleeved white crepe with Peter Pan collar and cuffs trimmed Navy, Black or Brown faille, 32-38 9.95
- b. Three-quarter sleeve Tissue Crepe with double-take collar. White, Pink, or Blue, 10-16 13.95
- c. Short sleeve Lawn with Lingerie embroidered organdy daisies. White, 32-38. 4.95
- d. Long sleeve cotton, open-work edged Poets collar tied with black faille ribbon, 9-15 5.95
- e. Long sleeve crepe with lace collar and black ribbon tie, 32-38, White only 14.95