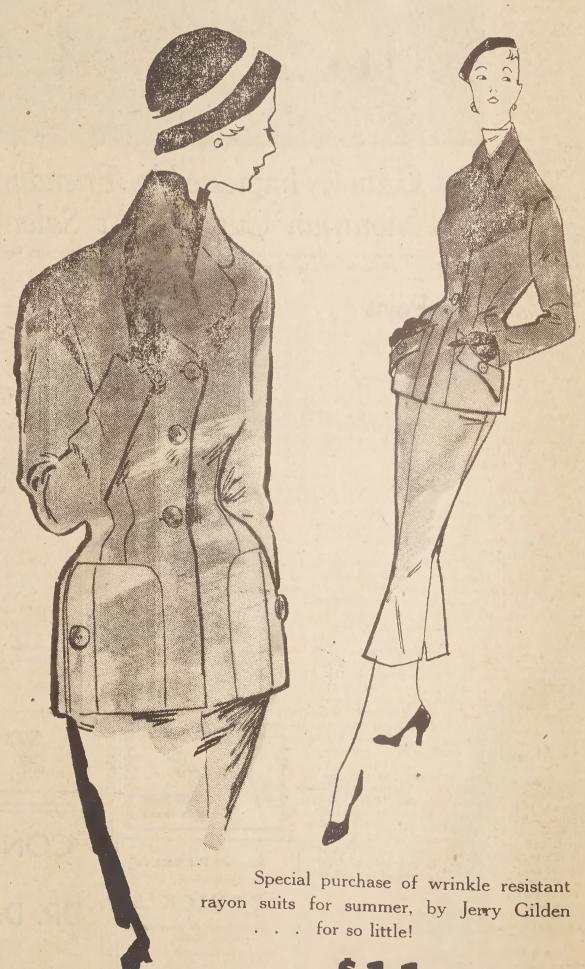

# Sosnik-Thalhimers

Fast becoming a summer classic . . . the wrinkle-resistant rayon suit! Tailored to crisp perfection, these are suits that defy summer heat, keep you looking cool as you feel. Better still . . . the low price for such a suit! Choose navy, white, aqua, shrimp, pink, maize, beige and dark green. Reg. 12.98 values. Sizes 10 to 20.