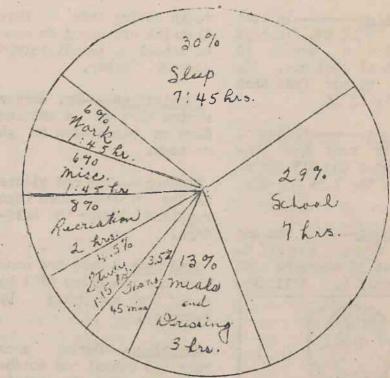

D. TEMPLE BAILEY -- PHONE 191 Budget Of Time In The Form Of A Pie Chart

In connection with the study of budgets Vivian Griffin's pie chart above was selected as being the most representative of how the average student's twenty-fourhour day is spent.