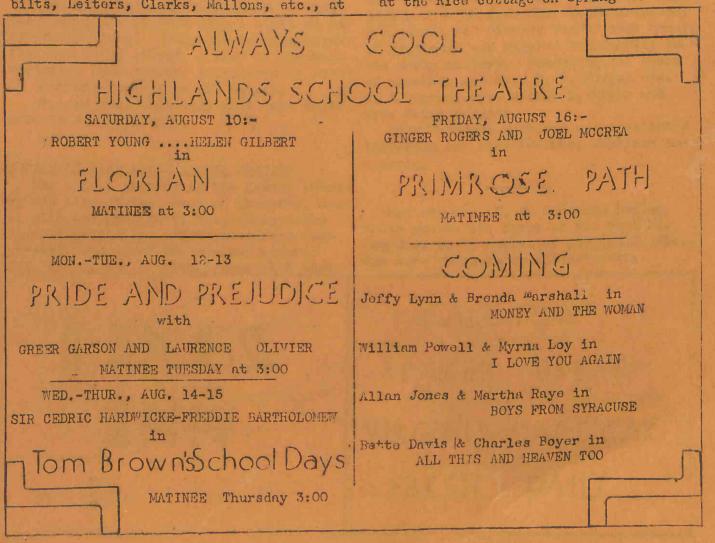

Miss Ruth Knight of Clewiston, Fla., is visiting her sister, Mrs. C. E. Miner, at the Rice cottage on Spring Street.