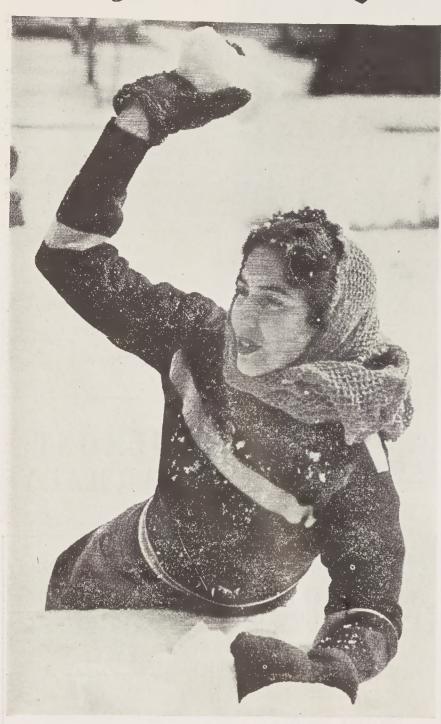

# Today's Fashion Queen

Snow Queen or May Queen? No matter which, Mary Dale Fales is just as beautiful...this time in a pair of soft tan wool gabardine jodphurs designed with long smooth lines...a fitted sweater of tan with contrasting strip of blue across the front...a loosely woven fascinator in a pale blue falling around her shoulders...a pair of brown leather knee boots wool lined for cold weather...an outfit made for ice and snow, and the charm of a girl in a winter wonder land.