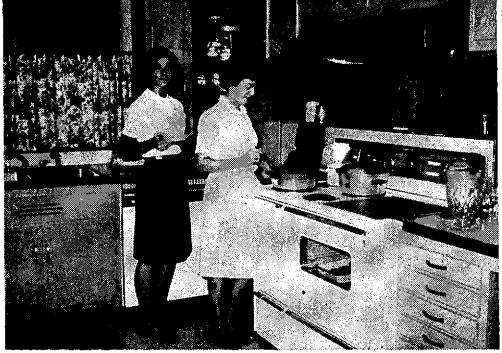

#### MERLE NORMAN COSMETIC STUDIO

**120 WEST HARGETT STREET** TE 3-3276 -:- RALEIGH, N. C. Home of the Free Hour of Beauty

The home management house's efficient kitchen helps make cooking fun for Jan Haywood and Retta Clements.