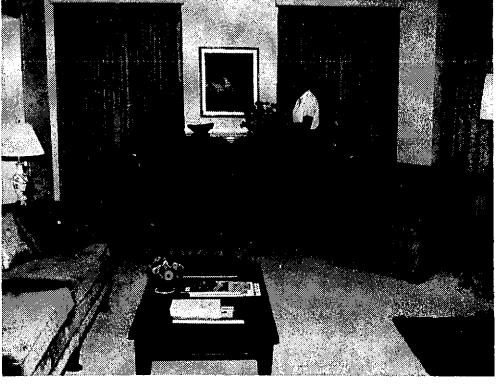

#### Interesting Furniture

The Georgian-style house is tastefully decorated and contains several pieces of fine furniture. In the living room is an especially beautiful piece, a reproduction of a secretary in Tryon Palace. Of several pieces of furniture given for the house from the estate of Miss Lilly Grandy, the most valuable is a bowfront chest, also a part of the living room. Much of the other furniture was made by Craftique in Mebane, North Carolina, and was selected to suit the style of the house.

Page Three

The bowfront chest is one of the highlights of the home management house.