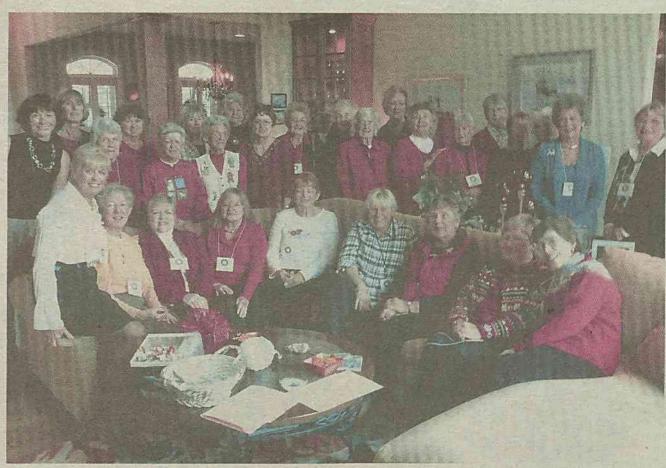

By Clare Winslow

Members of Pine Knoll Shores' Garden Club conducted their December meeting at a memorable Christmas luncheon held at the home of Vice-President Linda Langheld on White Ash Court. Beautiful holiday decorations as well as the lavish Christmas sweaters and colorful attire of participants created a festive air. Besides the delicious luncheon and joyous camaraderie, members pitched in to collect funds for Domestic Violence in Morehead City to brighten Christmas for mothers and their children who were displaced from their homes over the Christmas holidays.

Secretary Donna Balanger reported sending a 90<sup>th</sup> birthday card to longtime member Lenora Roberson and to continue sending monthly "thinking of you" cards to founding member Vivian Macdonald, who has moved to Atlanta near her children. At the luncheon, Karen Zaenker welcomed the club's brand new member Susan King.