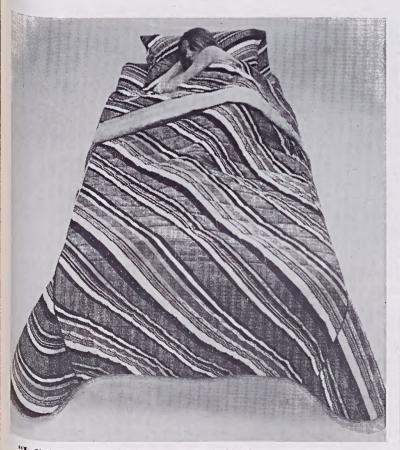

"Infinity" is Yves Saint Laurent's bold diagonal stripe design for Fieldcrest's newest sheets and pillow cases, with a quilted bedspread that cleverly reverses to a coordinated solid color.

"Dimensions" is a lush new Jacquard towel designed by Yves Saint Laurent. In six color combinations, it can be coordinated with Fieldcrest solid color towels.