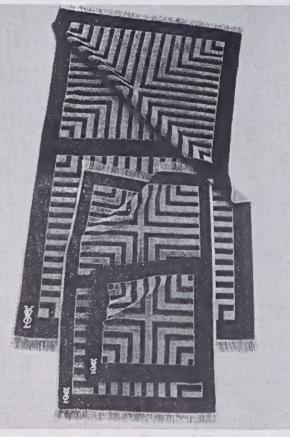

"Infinity" is Yves Saint Laurent's bold diagonal stripe design for Fieldcrest's newest sheets and pillow cases, with a quilted bedspread that cleverly reverses to a coordinated solid color.

"Dimensions" is a lush new Jacquard towel designed by Yves Saint Laurent. In six color combinations, it can be coordinated with Fieldcrest solid color towels.